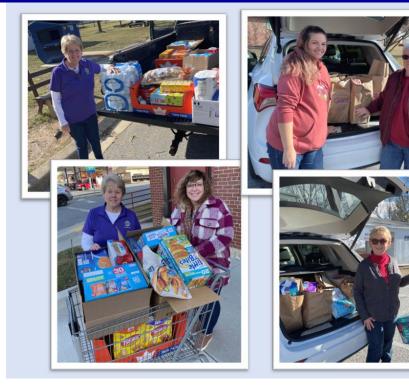

## **LIONS PHOTOS**

## Westminster Lion Club Feeds the Hungry!

In 2022, we successfully applied for two \$6,000 grants from Carroll County through the federal Emergency Food and Shelter Program. We are using these grants to provide groceries to residents in need.

Left photos show Lion Susie Coursey delivering groceries to the Cold Weather Shelter and to the Family Center at the Human Services Programs of Carroll County.

Right photos show Lions Barb and Bob Hayes delivering groceries to a group home for disabled seniors and to Shepherd's Staff.